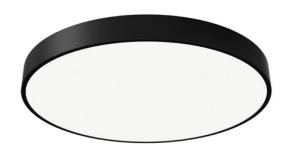

## **FLYING R**

Lavov architectural luminaire from the family FLYING R with a power of 60W and an optics 90 degrees beam angle with UGR19. CCT 3000K. With a total lumen output of 6000lm and an efficacy of 100 lm/W . Made in Aluminium housing and PC diffuser and finished in white color. ON-OFF driver.

| Item code    | 86.A007.4331.01                 |  |  |
|--------------|---------------------------------|--|--|
| Product type | Indoor                          |  |  |
| Category     | Architectural luminaires FLYING |  |  |
| Family       |                                 |  |  |
| Subfamily    | FLYING R                        |  |  |
| Pictograms   | ( cRI 80 SDCM 3 C€              |  |  |
|              | Driver On INCL. Off             |  |  |