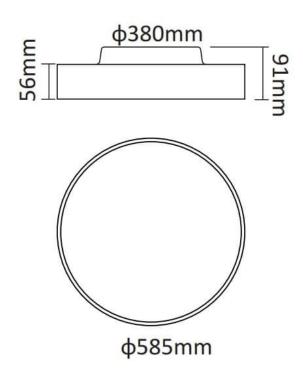

| Dimensions              |               |
|-------------------------|---------------|
| Product dimensions (mm) | diam 585x91mm |