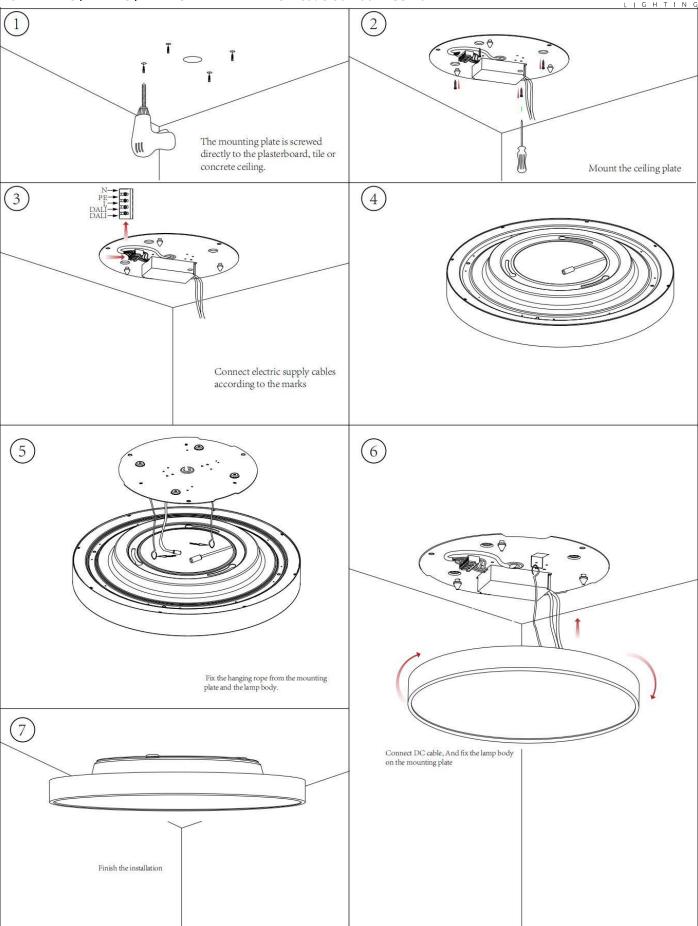

## Item code 86.A007.4331.01

- Installation and wiring of luminaire must be in accordance with all applicable local codes.
- Installation, inspection, and maintenance of luminaires should be performed by a qualified electrician.
- DO NOT make or alter any open holes in the luminaire. Do not modify the luminaire.
- DO NOT install damaged product.
- Make sure electrical power is OFF before and during installation and maintenance.
- Make sure the equipment is properly grounded.
- Make sure the supply voltage is same as the rated fixture voltage.