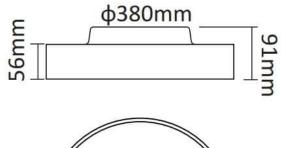

inished in black color. ON-OFF driver.

| ltem code    | 86.A007.4331.02<br>Indoor<br>Architectural luminaires<br>FLYING |  |
|--------------|-----------------------------------------------------------------|--|
| Product type |                                                                 |  |
| Category     |                                                                 |  |
| Family       |                                                                 |  |
| Subfamily    | FLYING R                                                        |  |
| Pictograms   | (=) 220 v CRI SDCM 240 V 80 3 C €                               |  |
|              | Driver On<br>INCL. Off                                          |  |

## Dimensions

**Product dimensions (mm)** 

diam 585x91mm

## Scheme





| Product                    |                    |
|----------------------------|--------------------|
| Real power (W)             | 60                 |
| Real luminous flux (Lm)    | 6000               |
| Luminous efficiency (Lm/W) | 100                |
| Beam angle (º)             | 90                 |
| Colour                     | black              |
| Chip Brand                 | Samsung            |
| Control gear included      | yes                |
| Control gear               | ON-OFF             |
| Power Factor               | >0,96              |
| Flicker Free               | yes                |
| Average life time (h)      | L80 B20, 50,000hrs |
| Colour temperature (K)     | 3000K              |
| Colour consistency (SDCM)  | SDCM<4             |
| CRI