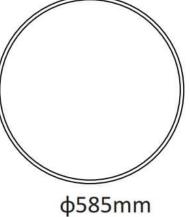

ished in black color. ON-OFF driver.

| ltem code    | 86.A007.4331.02<br>Indoor<br>Architectural luminaires<br>FLYING |  |
|--------------|-----------------------------------------------------------------|--|
| Product type |                                                                 |  |
| Category     |                                                                 |  |
| Family       |                                                                 |  |
| Subfamily    | FLYING R                                                        |  |
| Pictograms   | (=) 220 v CRI SDCM 240 V 80 3 C €                               |  |
|              | Driver On<br>INCL. Off                                          |  |

## Dimensions

**Product dimensions (mm)** 

diam 585x91mm

## Scheme





| Product                    |                    |
|----------------------------|--------------------|
| Real power (W)             | 60                 |
| Real luminous flux (Lm)    | 6000               |
| Luminous efficiency (Lm/W) | 100                |
| Beam angle (º)             | 90                 |
| Colour                     | black              |
| Chip Brand                 | Samsung            |
| Control gear included      | yes                |
| Control gear               | ON-OFF             |
| Power Factor               | >0,96              |
| Flicker Free               | yes                |
| Average life time (h)      | L80 B20, 50,000hrs |
| Colour temperature (K)     | 3000K              |
| Colour consistency (SDCM)  | SDCM<4             |
| CRI