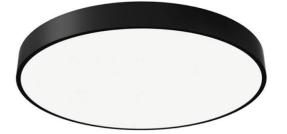

## FLYING R

Lavov architectural luminaire from the family FLYING R with a power of 60W and an optics 90 degrees beam angle with UGR19. CCT 3000K. With a total lumen output of 6000lm and an efficacy of 100lm/W . Made in Aluminium housing and PC diffuser and finished in black color. ON-OFF driver.

| ltem code    | 86.A007.4331.02<br>Indoor<br>Architectural luminaires<br>FLYING |  |
|--------------|-----------------------------------------------------------------|--|
| Product type |                                                                 |  |
| Category     |                                                                 |  |
| Family       |                                                                 |  |
| Subfamily    | FLYING R                                                        |  |
| Pictograms   | (=) 220 v CRI SDCM 240 V 80 3 C €                               |  |
|              | Driver On<br>INCL. Off                                          |  |