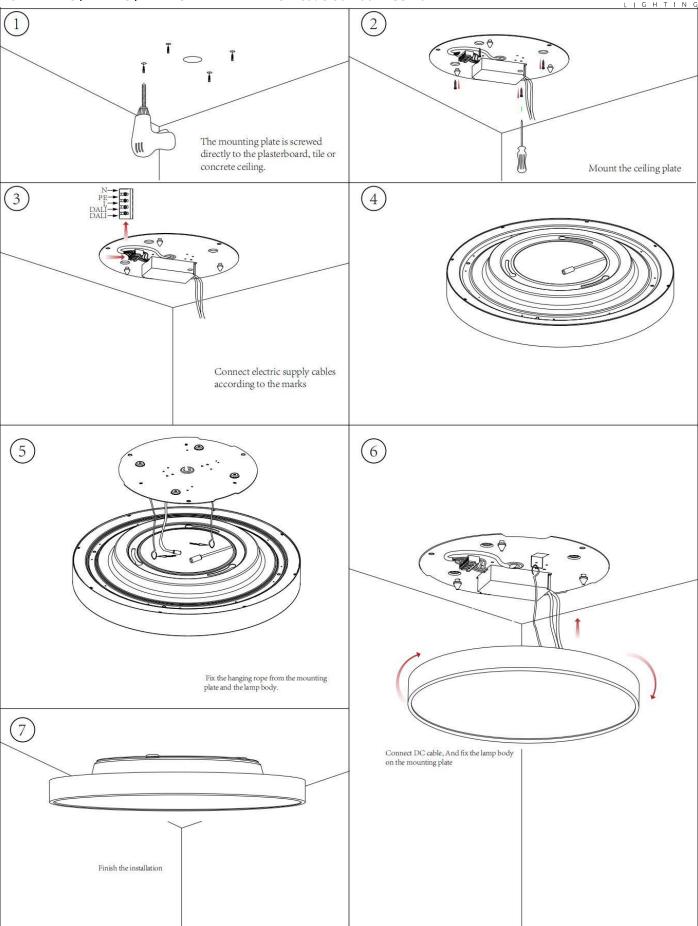

## **INDOOR / ARCHITECTURAL** LUMINAIRES / FLYING / FLYING R

## Item code 86.A007.4331.02