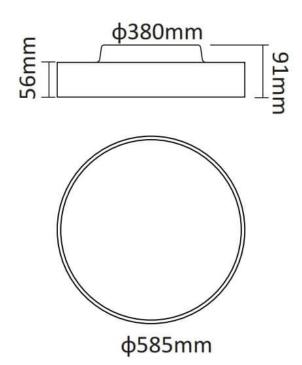

| Dimensions              |               |
|-------------------------|---------------|
| Product dimensions (mm) | diam 585x91mm |