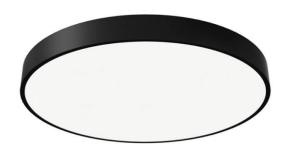

## **FLYING R**

Lavov architectural luminaire from the family FLYING R with a power of 60W and an optics 90 degrees beam angle with UGR19. CCT 3000K. With a total lumen output of 6000lm and an efficacy of 100 lm/W . Made in Aluminium housing and PC diffuser and finished in grey color. ON-OFF driver.