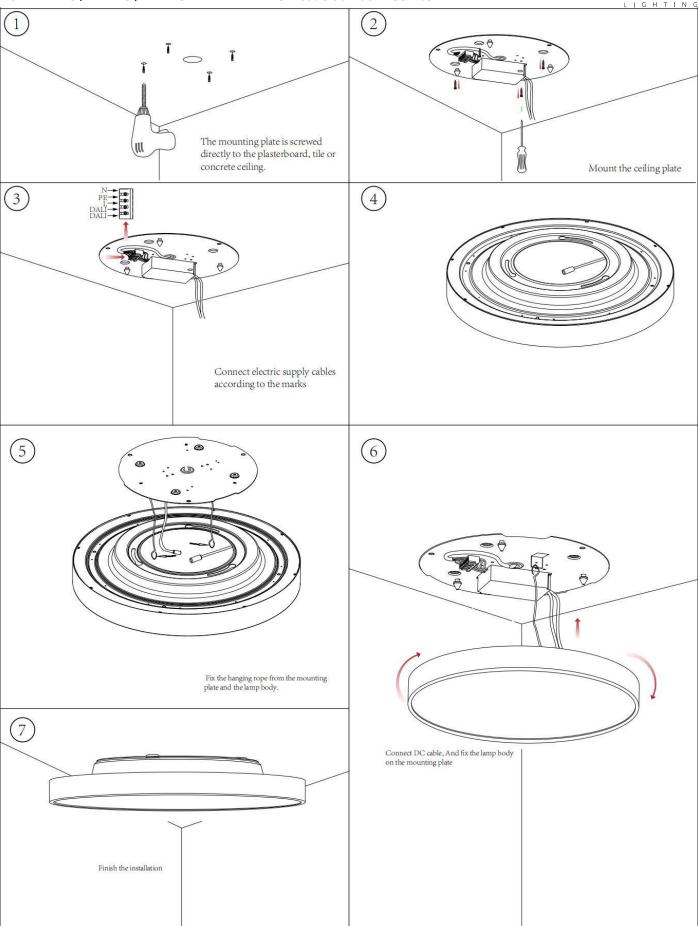

## **INDOOR / ARCHITECTURAL** LUMINAIRES / FLYING / FLYING R

## Item code 86.A007.4331.03