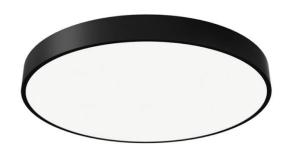

## **FLYING R**

Lavov architectural luminaire from the family FLYING R with a power of 60W and an optics 90 degrees beam angle with UGR19. CCT 3000K. With a total lumen output of 6000lm and an efficacy of 100 lm/W . Made in Aluminium housing and PC diffuser and finished in white color. DALI driver.

| Dimensions              |               |
|-------------------------|---------------|
| Product dimensions (mm) | diam 585x91mm |