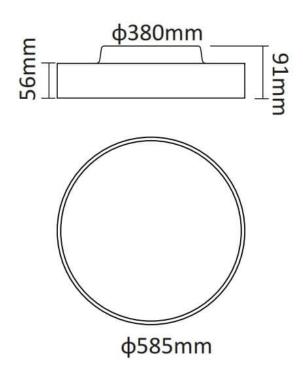

| Dimensions              |               |
|-------------------------|---------------|
| Product dimensions (mm) | diam 585x91mm |