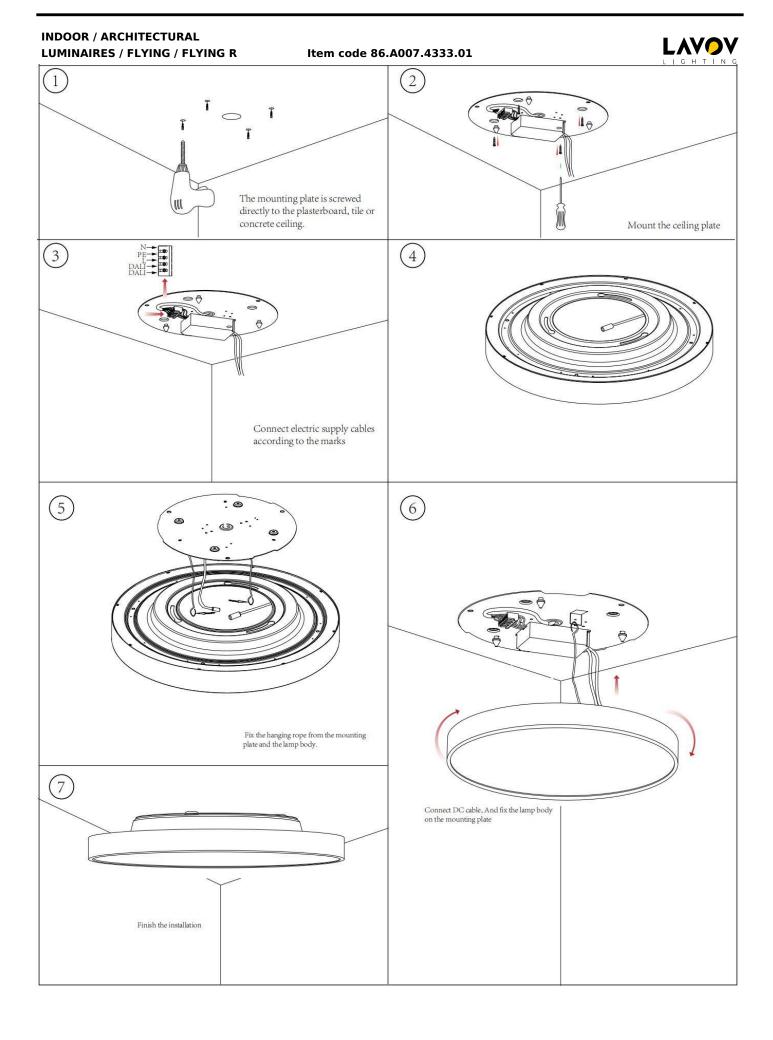

## INDOOR / ARCHITECTURAL LUMINAIRES / FLYING / FLYING R

## Item code 86.A007.4333.01

- Installation and wiring of luminaire must be in accordance with all applicable local codes.
- Installation, inspection, and maintenance of luminaires should be performed by a qualified electrician.
- DO NOT make or alter any open holes in the luminaire. Do not modify the luminaire.
- DO NOT install damaged product.
- Make sure electrical power is OFF before and during installation and maintenance.
- Make sure the equipment is properly grounded.
- Make sure the supply voltage is same as the rated fixture voltage.