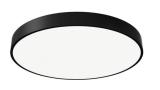

## INDOOR / ARCHITECTURAL LUMINAIRES / FLYING / FLYING R

## Item code 86.A007.4333.01





- Installation and wiring of luminaire must be in accordance with all applicable local codes.
- Installation, inspection, and maintenance of luminaires should be performed by a qualified electrician.
- DO NOT make or alter any open holes in the luminaire. Do not modify the luminaire.
- DO NOT install damaged product.
- Make sure electrical power is OFF before and during installation and maintenance.
- Make sure the equipment is properly grounded.
- Make sure the supply voltage is same as the rated fixture voltage.