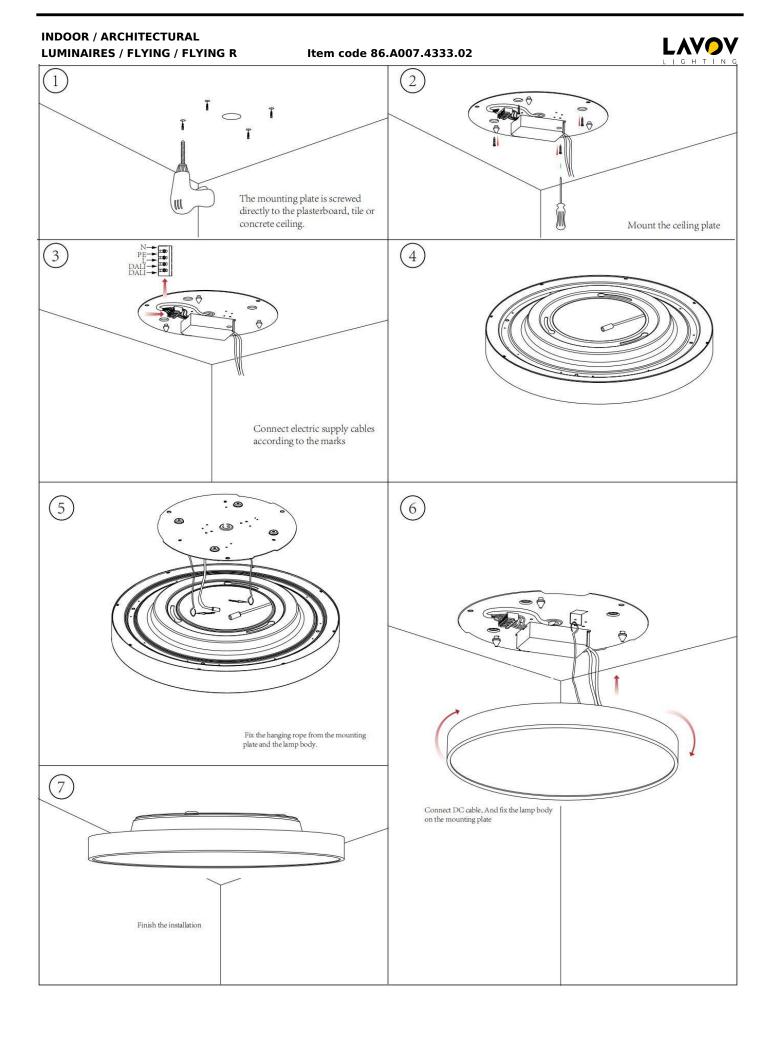

## INDOOR / ARCHITECTURAL LUMINAIRES / FLYING / FLYING R

## Item code 86.A007.4333.02

- Installation and wiring of luminaire must be in accordance with all applicable local codes.
- Installation, inspection, and maintenance of luminaires should be performed by a qualified electrician.
- DO NOT make or alter any open holes in the luminaire. Do not modify the luminaire.
- DO NOT install damaged product.
- Make sure electrical power is OFF before and during installation and maintenance.
- Make sure the equipment is properly grounded.
- Make sure the supply voltage is same as the rated fixture voltage.