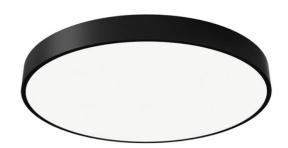

## **FLYING R**

Lavov architectural luminaire from the family FLYING R with a power of 60W and an optics 90 degrees beam angle with UGR19. CCT 3000K. With a total lumen output of 6000lm and an efficacy of 100 lm/W . Made in Aluminium housing and PC diffuser and finished in grey color. DALI driver.

| Dimensions              |               |
|-------------------------|---------------|
| Product dimensions (mm) | diam 585x91mm |