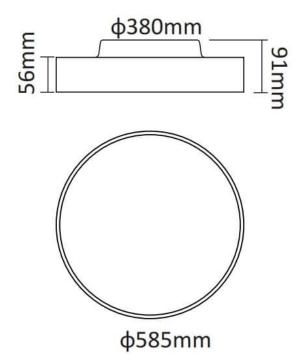

| Dimensions              |               |
|-------------------------|---------------|
| Product dimensions (mm) | diam 585x91mm |