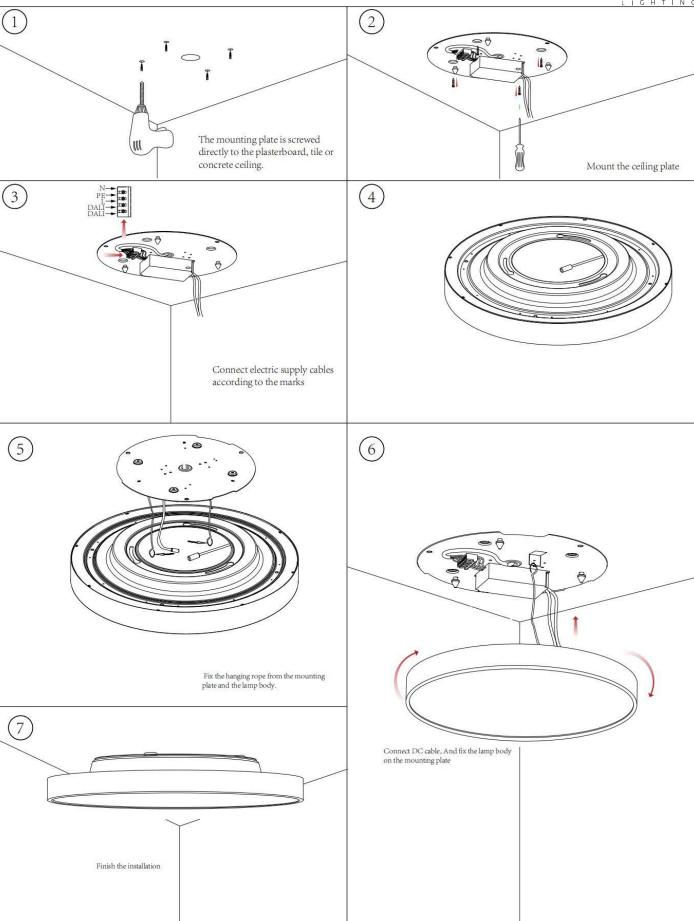

## **INDOOR / ARCHITECTURAL** LUMINAIRES / FLYING / FLYING R

## Item code 86.A007.4333.03