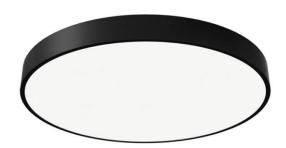

## **FLYING R**

Lavov architectural luminaire from the family FLYING R with a power of 60W and an optics 90 degrees beam angle with UGR19. CCT 4000K. With a total lumen output of 6000lm and an efficacy of 100 lm/W . Made in Aluminium housing and PC diffuser and finished in white color. ON-OFF driver.

| Item code    | 86.A007.4431.01                 |  |  |
|--------------|---------------------------------|--|--|
| Product type | Indoor Architectural luminaires |  |  |
| Category     |                                 |  |  |
| Family       | FLYING                          |  |  |
| Subfamily    | FLYING R                        |  |  |
| Pictograms   | (a) 220 v CRI 80 SDCM 3 C€      |  |  |
|              | Driver On INCL. Off             |  |  |