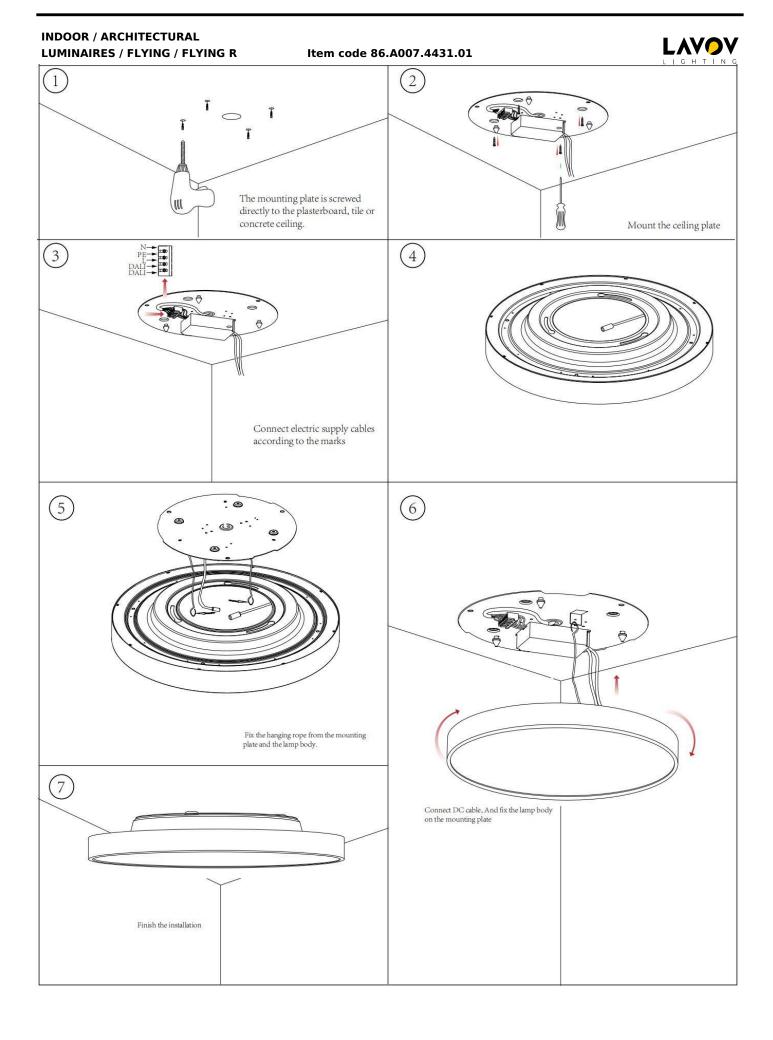

## INDOOR / ARCHITECTURAL LUMINAIRES / FLYING / FLYING R

## Item code 86.A007.4431.01

- Installation and wiring of luminaire must be in accordance with all applicable local codes.
- Installation, inspection, and maintenance of luminaires should be performed by a qualified electrician.
- DO NOT make or alter any open holes in the luminaire. Do not modify the luminaire.
- DO NOT install damaged product.
- Make sure electrical power is OFF before and during installation and maintenance.
- Make sure the equipment is properly grounded.
- Make sure the supply voltage is same as the rated fixture voltage.