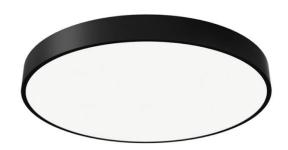

## **FLYING R**

Lavov architectural luminaire from the family FLYING R with a power of 60W and an optics 90 degrees beam angle with UGR19. CCT 4000K. With a total lumen output of 6000lm and an efficacy of 100 lm/W . Made in Aluminium housing and PC diffuser and finished in black color. ON-OFF driver.

| Item code    | 86.A007.4431.02 Indoor Architectural luminaires |  |
|--------------|-------------------------------------------------|--|
| Product type |                                                 |  |
| Category     |                                                 |  |
| Family       | FLYING                                          |  |
| Subfamily    | FLYING R                                        |  |
| Pictograms   | (a) 220 v CRI SDCM 3 C€                         |  |
|              | Driver On INCL. Off                             |  |