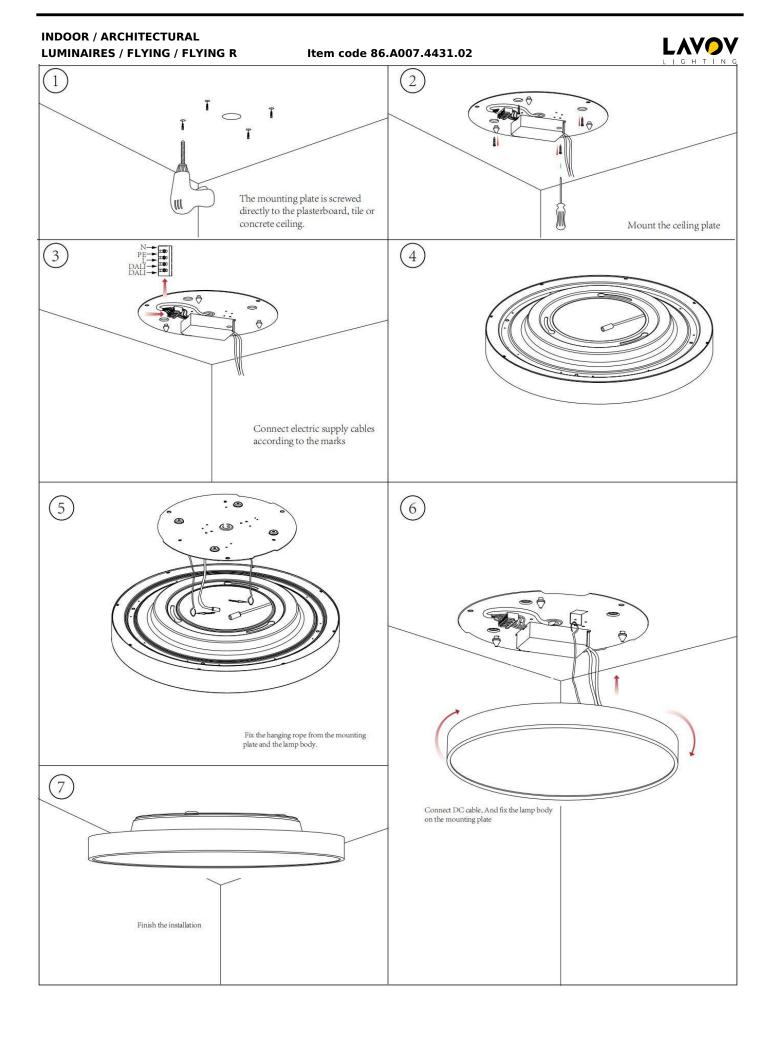

## INDOOR / ARCHITECTURAL LUMINAIRES / FLYING / FLYING R

## Item code 86.A007.4431.02

- Installation and wiring of luminaire must be in accordance with all applicable local codes.
- Installation, inspection, and maintenance of luminaires should be performed by a qualified electrician.
- DO NOT make or alter any open holes in the luminaire. Do not modify the luminaire.
- DO NOT install damaged product.
- Make sure electrical power is OFF before and during installation and maintenance.
- Make sure the equipment is properly grounded.
- Make sure the supply voltage is same as the rated fixture voltage.