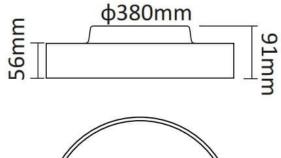

00lm and an efficacy of 100lm/W . Made in Aluminium housing and PC diffuser and finished in grey color. ON-OFF driver.

| ltem code    | 86.A007.4431.03<br>Indoor<br>Architectural luminaires |  |
|--------------|-------------------------------------------------------|--|
| Product type |                                                       |  |
| Category     |                                                       |  |
| Family       | FLYING                                                |  |
| Subfamily    | FLYING R                                              |  |
| Pictograms   | (=) 220<br>240 V CRI 3DCM C €                         |  |
|              | Driver On<br>INCL. Off                                |  |

## Dimensions

**Product dimensions (mm)** 

diam 585x91mm

## Scheme





| Product                    |                    |
|----------------------------|--------------------|
| Real power (W)             | 60                 |
| Real luminous flux (Lm)    | 6000               |
| Luminous efficiency (Lm/W) | 100                |
| Beam angle (º)             | 90                 |
| Colour                     | grey               |
| Chip Brand                 | Samsung            |
| Control gear included      | yes                |
| Control gear               | ON-OFF             |
| Power Factor               | >0,96              |
| Flicker Free               | yes                |
| Average life time (h)      | L80 B20, 50,000hrs |
| Colour temperature (K)     | 4000K              |
| Colour consistency (SDCM)  | SDCM<4             |
| CRI