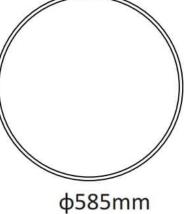

lm and an efficacy of 100lm/W . Made in Aluminium housing and PC diffuser and finished in grey color. ON-OFF driver.

| ltem code    | 86.A007.4431.03<br>Indoor<br>Architectural luminaires |  |
|--------------|-------------------------------------------------------|--|
| Product type |                                                       |  |
| Category     |                                                       |  |
| Family       | FLYING                                                |  |
| Subfamily    | FLYING R                                              |  |
| Pictograms   | (=) 220<br>240 V CRI 3DCM C €                         |  |
|              | Driver On<br>INCL. Off                                |  |

## Dimensions

**Product dimensions (mm)** 

diam 585x91mm

## Scheme





| Product                    |                    |
|----------------------------|--------------------|
| Real power (W)             | 60                 |
| Real luminous flux (Lm)    | 6000               |
| Luminous efficiency (Lm/W) | 100                |
| Beam angle (º)             | 90                 |
| Colour                     | grey               |
| Chip Brand                 | Samsung            |
| Control gear included      | yes                |
| Control gear               | ON-OFF             |
| Power Factor               | >0,96              |
| Flicker Free               | yes                |
| Average life time (h)      | L80 B20, 50,000hrs |
| Colour temperature (K)     | 4000K              |
| Colour consistency (SDCM)  | SDCM<4             |
| CRI