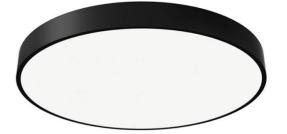

## FLYING R

Lavov architectural luminaire from the family FLYING R with a power of 60W and an optics 90 degrees beam angle with UGR19. CCT 4000K. With a total lumen output of 6000lm and an efficacy of 100lm/W . Made in Aluminium housing and PC diffuser and finished in grey color. ON-OFF driver.

## Dimensions

**Product dimensions (mm)** 

diam 585x91mm