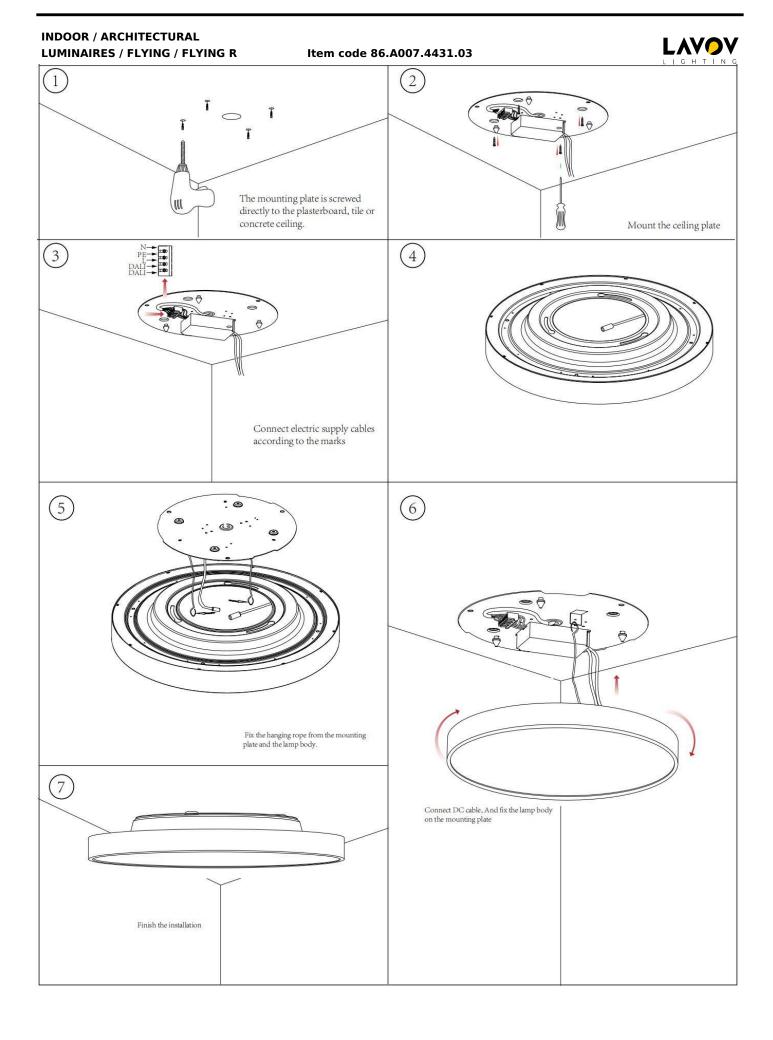

## INDOOR / ARCHITECTURAL LUMINAIRES / FLYING / FLYING R

## Item code 86.A007.4431.03

- Installation and wiring of luminaire must be in accordance with all applicable local codes.
- Installation, inspection, and maintenance of luminaires should be performed by a qualified electrician.
- DO NOT make or alter any open holes in the luminaire. Do not modify the luminaire.
- DO NOT install damaged product.
- Make sure electrical power is OFF before and during installation and maintenance.
- Make sure the equipment is properly grounded.
- Make sure the supply voltage is same as the rated fixture voltage.