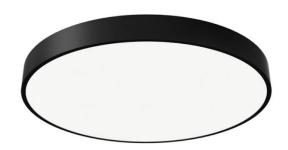

## **FLYING R**

Lavov architectural luminaire from the family FLYING R with a power of 60W and an optics 90 degrees beam angle with UGR19. CCT 4000K. With a total lumen output of 6000lm and an efficacy of 100 lm/W . Made in Aluminium housing and PC diffuser and finished in white color. DALI driver.

| Dimensions              |               |
|-------------------------|---------------|
| Product dimensions (mm) | diam 585x91mm |