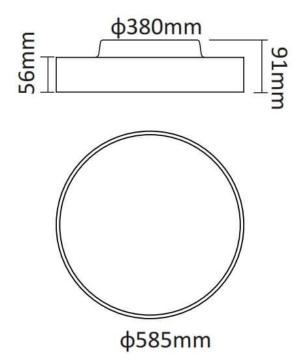

| Dimensions              |               |
|-------------------------|---------------|
| Product dimensions (mm) | diam 585x91mm |