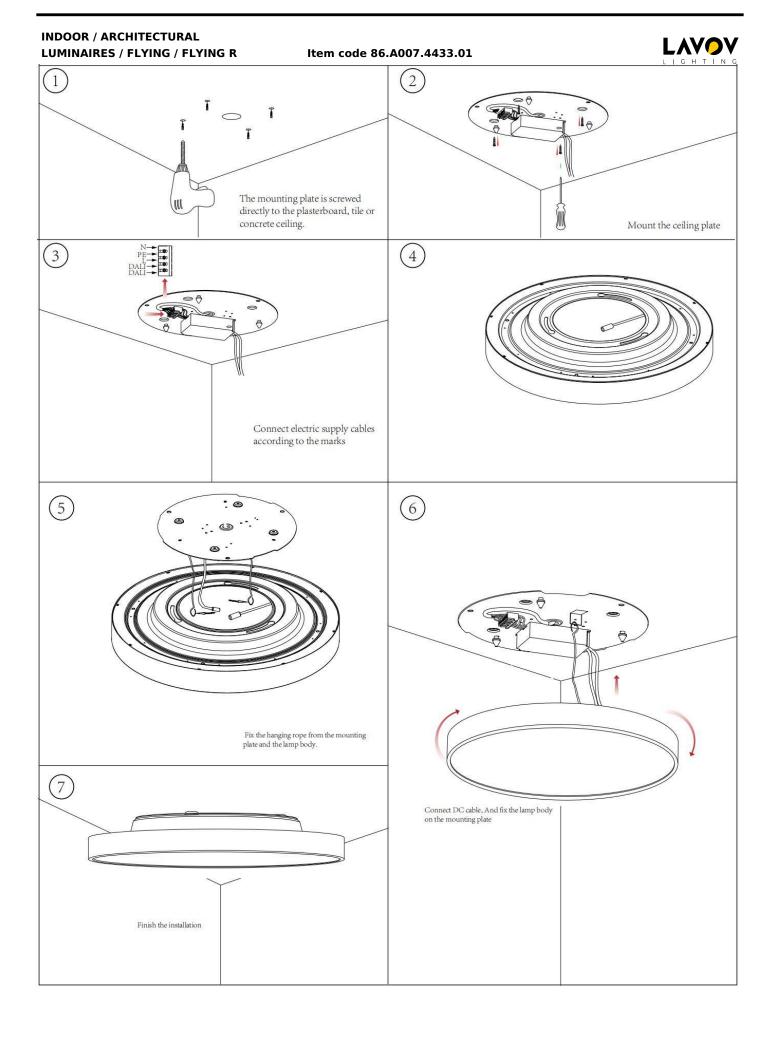

## INDOOR / ARCHITECTURAL LUMINAIRES / FLYING / FLYING R

## Item code 86.A007.4433.01

- Installation and wiring of luminaire must be in accordance with all applicable local codes.
- Installation, inspection, and maintenance of luminaires should be performed by a qualified electrician.
- DO NOT make or alter any open holes in the luminaire. Do not modify the luminaire.
- DO NOT install damaged product.
- Make sure electrical power is OFF before and during installation and maintenance.
- Make sure the equipment is properly grounded.
- Make sure the supply voltage is same as the rated fixture voltage.