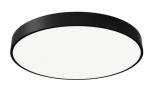

## INDOOR / ARCHITECTURAL LUMINAIRES / FLYING / FLYING R

## Item code 86.A007.4433.01





- Installation and wiring of luminaire must be in accordance with all applicable local codes.
- Installation, inspection, and maintenance of luminaires should be performed by a qualified electrician.
- DO NOT make or alter any open holes in the luminaire. Do not modify the luminaire.
- DO NOT install damaged product.
- Make sure electrical power is OFF before and during installation and maintenance.
- Make sure the equipment is properly grounded.
- Make sure the supply voltage is same as the rated fixture voltage.