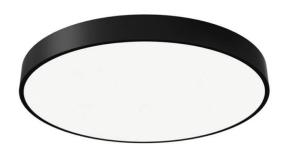

## **FLYING R**

Lavov architectural luminaire from the family FLYING R with a power of 60W and an optics 90 degrees beam angle with UGR19. CCT 4000K. With a total lumen output of 6000lm and an efficacy of 100 lm/W . Made in Aluminium housing and PC diffuser and finished in black color. DALI driver.

| Dimensions              |               |
|-------------------------|---------------|
| Product dimensions (mm) | diam 585x91mm |