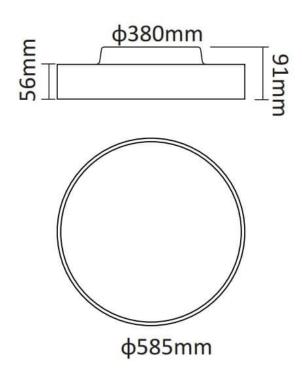

| Dimensions              |               |
|-------------------------|---------------|
| Product dimensions (mm) | diam 585x91mm |