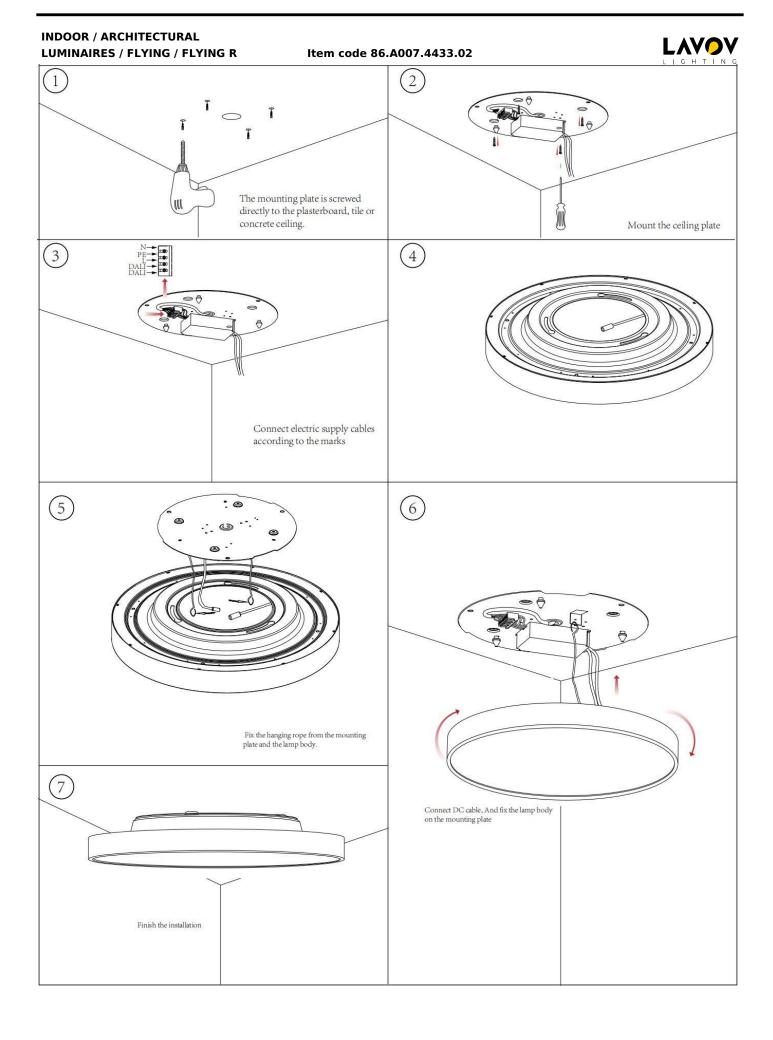

## INDOOR / ARCHITECTURAL LUMINAIRES / FLYING / FLYING R

## Item code 86.A007.4433.02

- Installation and wiring of luminaire must be in accordance with all applicable local codes.
- Installation, inspection, and maintenance of luminaires should be performed by a qualified electrician.
- DO NOT make or alter any open holes in the luminaire. Do not modify the luminaire.
- DO NOT install damaged product.
- Make sure electrical power is OFF before and during installation and maintenance.
- Make sure the equipment is properly grounded.
- Make sure the supply voltage is same as the rated fixture voltage.