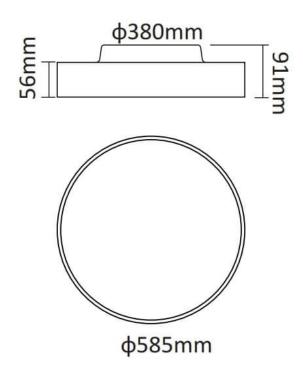

| Dimensions              |               |
|-------------------------|---------------|
| Product dimensions (mm) | diam 585x91mm |