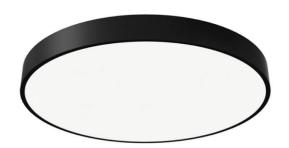

## **FLYING R**

Lavov architectural luminaire from the family FLYING R with a power of 60W and an optics 90 degrees beam angle with UGR19. CCT 4000K. With a total lumen output of 6000lm and an efficacy of 100 lm/W . Made in Aluminium housing and PC diffuser and finished in grey color. DALI driver.

| Dimensions              |               |
|-------------------------|---------------|
| Product dimensions (mm) | diam 585x91mm |