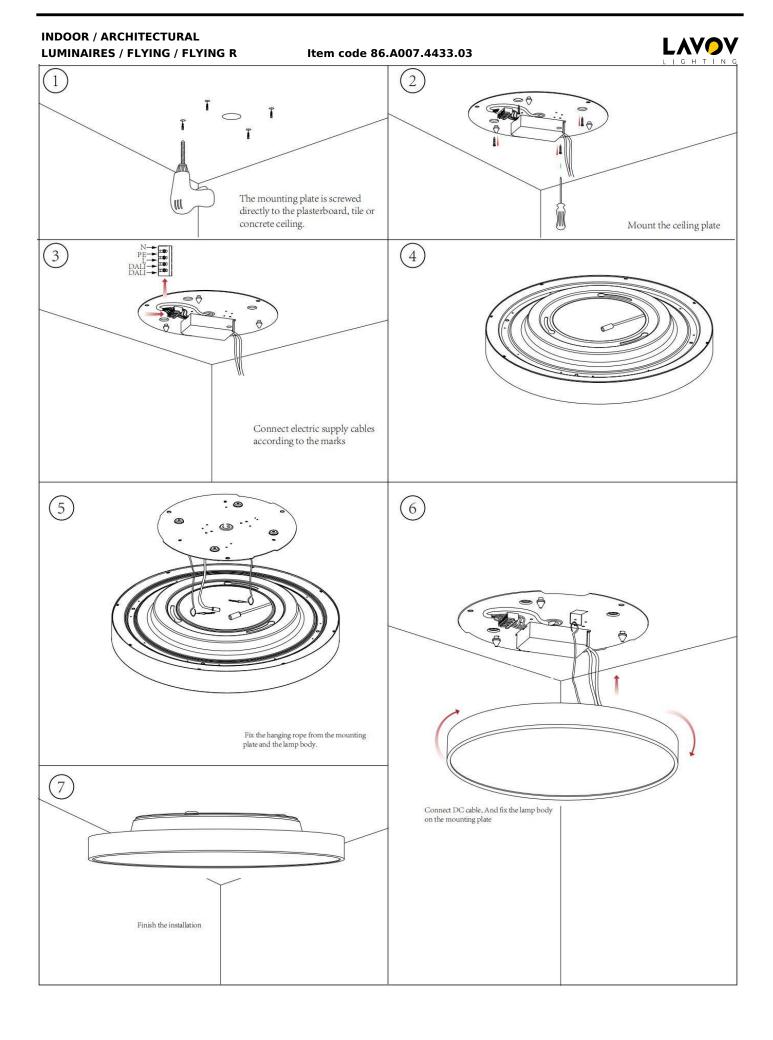

## INDOOR / ARCHITECTURAL LUMINAIRES / FLYING / FLYING R

## Item code 86.A007.4433.03

- Installation and wiring of luminaire must be in accordance with all applicable local codes.
- Installation, inspection, and maintenance of luminaires should be performed by a qualified electrician.
- DO NOT make or alter any open holes in the luminaire. Do not modify the luminaire.
- DO NOT install damaged product.
- Make sure electrical power is OFF before and during installation and maintenance.
- Make sure the equipment is properly grounded.
- Make sure the supply voltage is same as the rated fixture voltage.