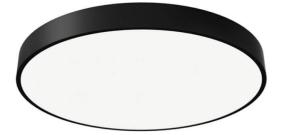

## FLYING R

Lavov architectural luminaire from the family FLYING R with a power of 80W and an optics 90 degrees beam angle with UGR19. CCT 3000K. With a total lumen output of 8000lm and an efficacy of 100lm/W . Made in Aluminium housing and PC diffuser and finished in white color. ON-OFF driver.