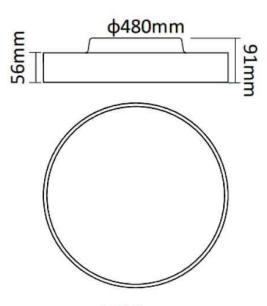

#### Dimensions

**Product dimensions (mm)** 

diam 735x91 mm

#### Scheme

φ735mm

| 80                 |
|--------------------|
| 8000               |
| 100                |
| 90                 |
| white              |
| Samsung            |
| yes                |
| ON-OFF             |
| >0,96              |
| yes                |
| L80 B20, 50,000hrs |
| 3000K              |
| SDCM<4             |
| 80                 |
|                    |