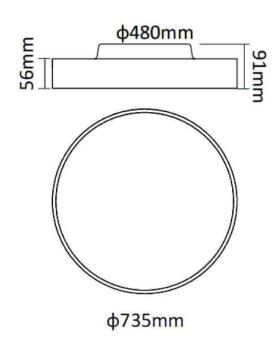

| Dimensions              |                |
|-------------------------|----------------|
| Product dimensions (mm) | diam 735x91 mm |