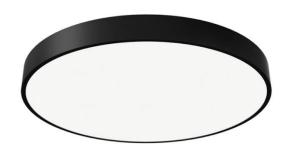

## **FLYING R**

Lavov architectural luminaire from the family FLYING R with a power of 80W and an optics 90 degrees beam angle with UGR19. CCT 3000K. With a total lumen output of 8000lm and an efficacy of 100 lm/W . Made in Aluminium housing and PC diffuser and finished in black color. ON-OFF driver.