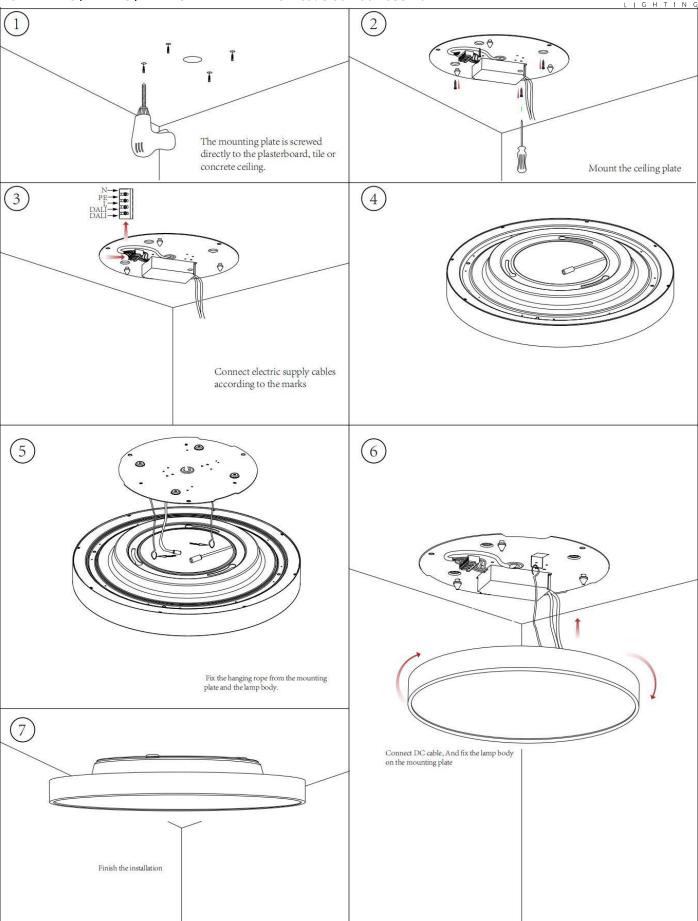

## **INDOOR / ARCHITECTURAL LUMINAIRES / FLYING / FLYING R**

## Item code 86.A007.5331.02





- Installation and wiring of luminaire must be in accordance with all applicable local codes.
- Installation, inspection, and maintenance of luminaires should be performed by a qualified electrician.
- DO NOT make or alter any open holes in the luminaire. Do not modify the luminaire.
- DO NOT install damaged product.
- Make sure electrical power is OFF before and during installation and maintenance.
- Make sure the equipment is properly grounded.
- Make sure the supply voltage is same as the rated fixture voltage.



## **INDOOR / ARCHITECTURAL** LUMINAIRES / FLYING / FLYING R

## Item code 86.A007.5331.02