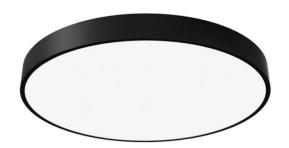

## **FLYING R**

Lavov architectural luminaire from the family FLYING R with a power of 80W and an optics 90 degrees beam angle with UGR19. CCT 3000K. With a total lumen output of 8000lm and an efficacy of 100 lm/W . Made in Aluminium housing and PC diffuser and finished in grey color. ON-OFF driver.