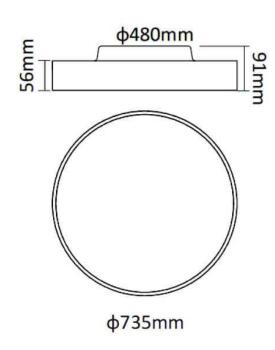

| Dimensions              |                |
|-------------------------|----------------|
| Product dimensions (mm) | diam 735x91 mm |