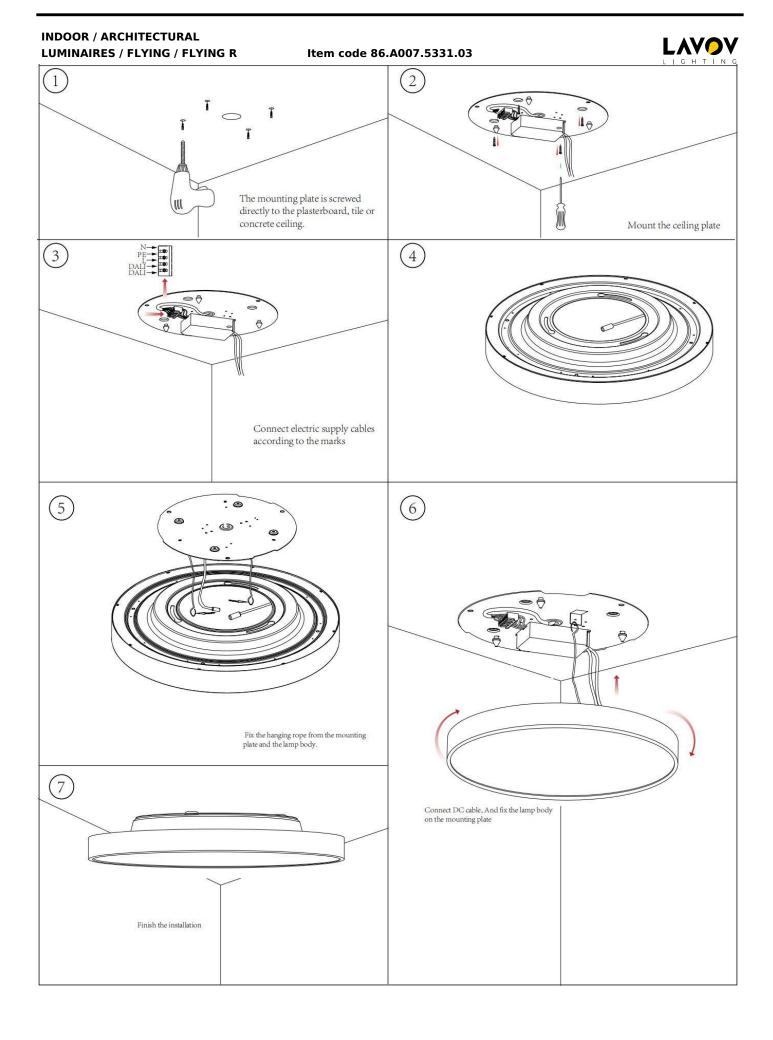

## INDOOR / ARCHITECTURAL LUMINAIRES / FLYING / FLYING R

## Item code 86.A007.5331.03

- Installation and wiring of luminaire must be in accordance with all applicable local codes.
- Installation, inspection, and maintenance of luminaires should be performed by a qualified electrician.
- DO NOT make or alter any open holes in the luminaire. Do not modify the luminaire.
- DO NOT install damaged product.
- Make sure electrical power is OFF before and during installation and maintenance.
- Make sure the equipment is properly grounded.
- Make sure the supply voltage is same as the rated fixture voltage.