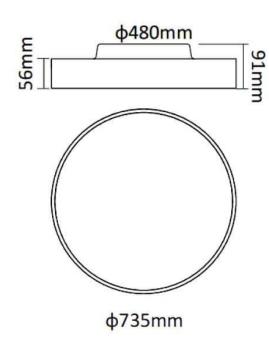

| Dimensions              |                |
|-------------------------|----------------|
| Product dimensions (mm) | diam 735x91 mm |