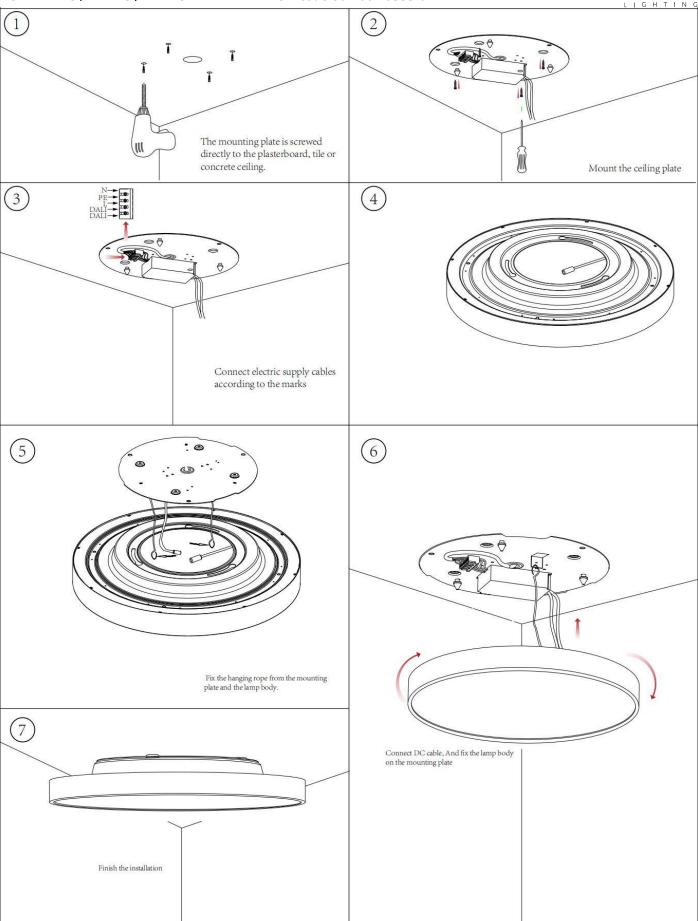

## **INDOOR / ARCHITECTURAL** LUMINAIRES / FLYING / FLYING R

## Item code 86.A007.5333.01