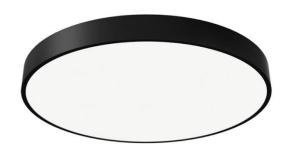

## **FLYING R**

Lavov architectural luminaire from the family FLYING R with a power of 80W and an optics 90 degrees beam angle with UGR19. CCT 3000K. With a total lumen output of 8000lm and an efficacy of 100 lm/W . Made in Aluminium housing and PC diffuser and finished in black color. DALI driver.

| Dimensions              |                |
|-------------------------|----------------|
| Product dimensions (mm) | diam 735x91 mm |