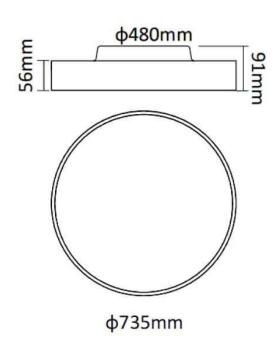

| Dimensions              |                |
|-------------------------|----------------|
| Product dimensions (mm) | diam 735x91 mm |