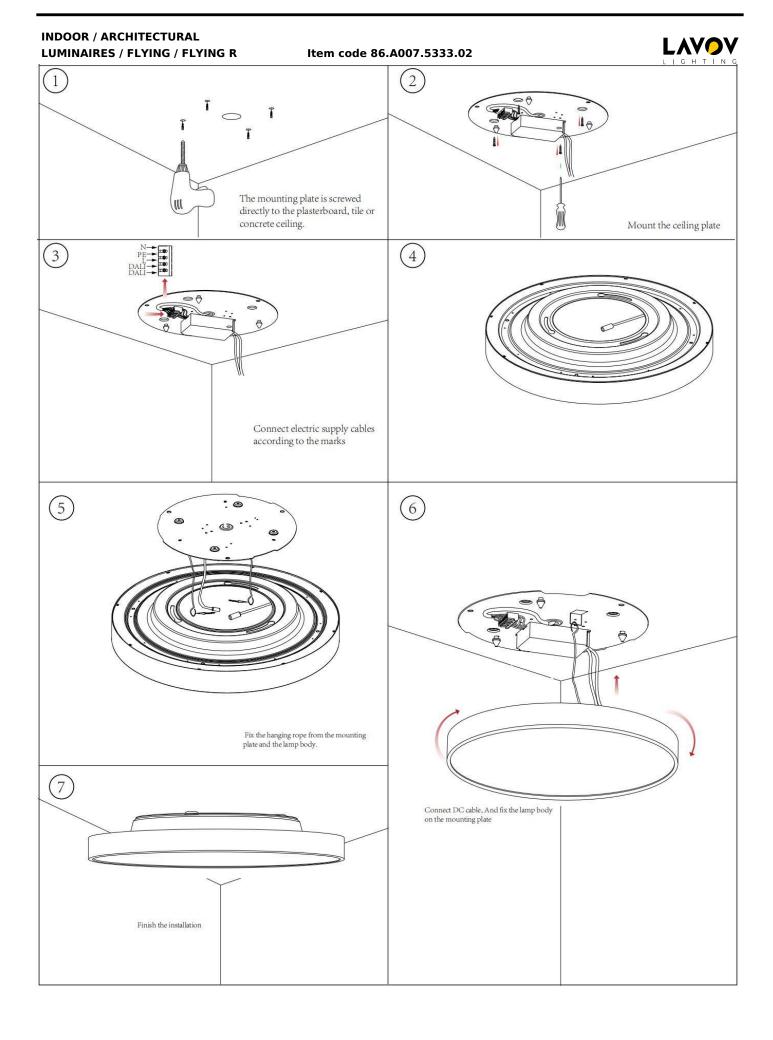

## INDOOR / ARCHITECTURAL LUMINAIRES / FLYING / FLYING R

## Item code 86.A007.5333.02

- Installation and wiring of luminaire must be in accordance with all applicable local codes.
- Installation, inspection, and maintenance of luminaires should be performed by a qualified electrician.
- DO NOT make or alter any open holes in the luminaire. Do not modify the luminaire.
- DO NOT install damaged product.
- Make sure electrical power is OFF before and during installation and maintenance.
- Make sure the equipment is properly grounded.
- Make sure the supply voltage is same as the rated fixture voltage.