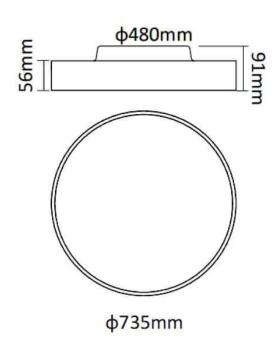

| Dimensions              |                |
|-------------------------|----------------|
| Product dimensions (mm) | diam 735x91 mm |