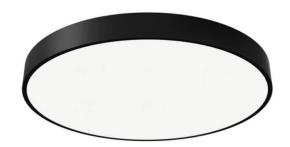

## **FLYING R**

Lavov architectural luminaire from the family FLYING R with a power of 80W and an optics 90 degrees beam angle with UGR19. CCT 3000K. With a total lumen output of 8000lm and an efficacy of 100 lm/W . Made in Aluminium housing and PC diffuser and finished in grey color. DALI driver.