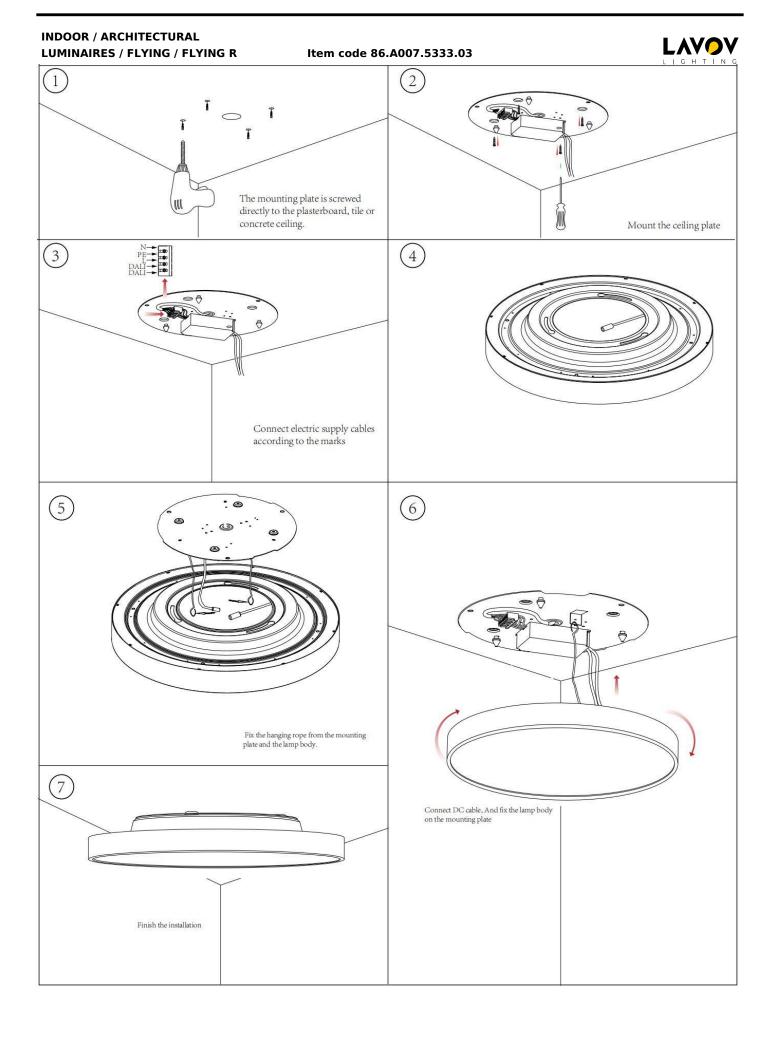

## INDOOR / ARCHITECTURAL LUMINAIRES / FLYING / FLYING R

## Item code 86.A007.5333.03

- Installation and wiring of luminaire must be in accordance with all applicable local codes.
- Installation, inspection, and maintenance of luminaires should be performed by a qualified electrician.
- DO NOT make or alter any open holes in the luminaire. Do not modify the luminaire.
- DO NOT install damaged product.
- Make sure electrical power is OFF before and during installation and maintenance.
- Make sure the equipment is properly grounded.
- Make sure the supply voltage is same as the rated fixture voltage.