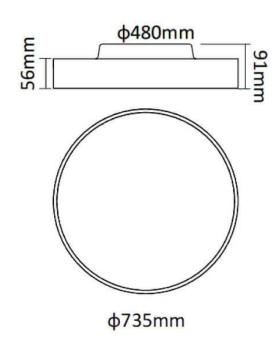

| Dimensions              |                |
|-------------------------|----------------|
| Product dimensions (mm) | diam 735x91 mm |