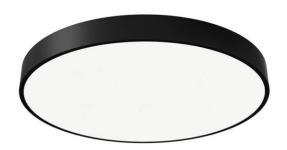

## **FLYING R**

Lavov architectural luminaire from the family FLYING R with a power of 80W and an optics 90 degrees beam angle with UGR19. CCT 4000K. With a total lumen output of 8000lm and an efficacy of 100 lm/W . Made in Aluminium housing and PC diffuser and finished in white color. ON-OFF driver.