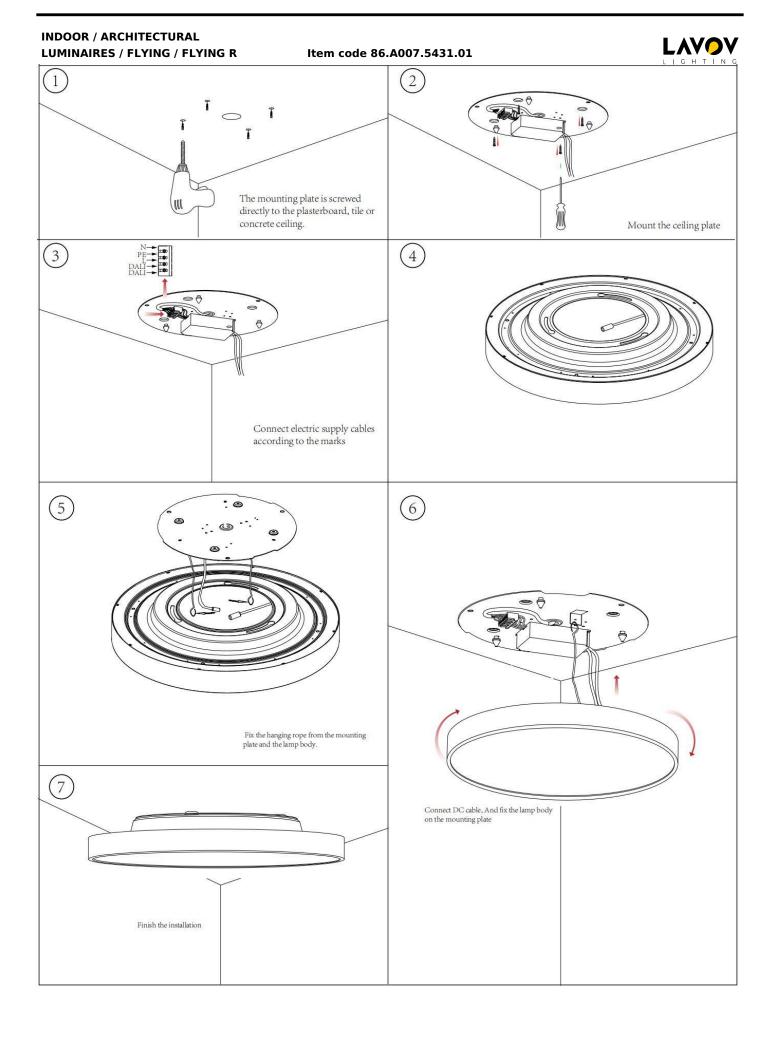

## INDOOR / ARCHITECTURAL LUMINAIRES / FLYING / FLYING R

## Item code 86.A007.5431.01

- Installation and wiring of luminaire must be in accordance with all applicable local codes.
- Installation, inspection, and maintenance of luminaires should be performed by a qualified electrician.
- DO NOT make or alter any open holes in the luminaire. Do not modify the luminaire.
- DO NOT install damaged product.
- Make sure electrical power is OFF before and during installation and maintenance.
- Make sure the equipment is properly grounded.
- Make sure the supply voltage is same as the rated fixture voltage.