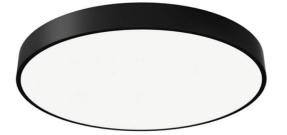

## FLYING R

Lavov architectural luminaire from the family FLYING R with a power of 80W and an optics 90 degrees beam angle with UGR19. CCT 4000K. With a total lumen output of 8000lm and an efficacy of 100lm/W . Made in Aluminium housing and PC diffuser and finished in black color. ON-OFF driver.