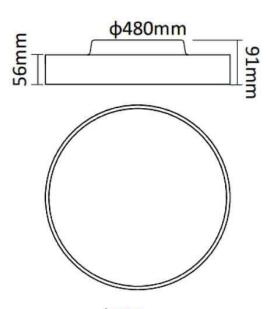

## Dimensions

**Product dimensions (mm)** 

diam 735x91 mm

## Scheme

φ735mm

| Product                    |                    |
|----------------------------|--------------------|
| Real power (W)             | 80                 |
| Real luminous flux (Lm)    | 8000               |
| Luminous efficiency (Lm/W) | 100                |
| Beam angle (º)             | 90                 |
| Colour                     | black              |
| Chip Brand                 | Samsung            |
| Control gear included      | yes                |
| Control gear               | ON-OFF             |
| Power Factor               | >0,96              |
| Flicker Free               | yes                |
| Average life time (h)      | L80 B20, 50,000hrs |
| Colour temperature (K)     | 4000K              |
| Colour consistency (SDCM)  | SDCM<4             |
| CRI                        | 80                 |