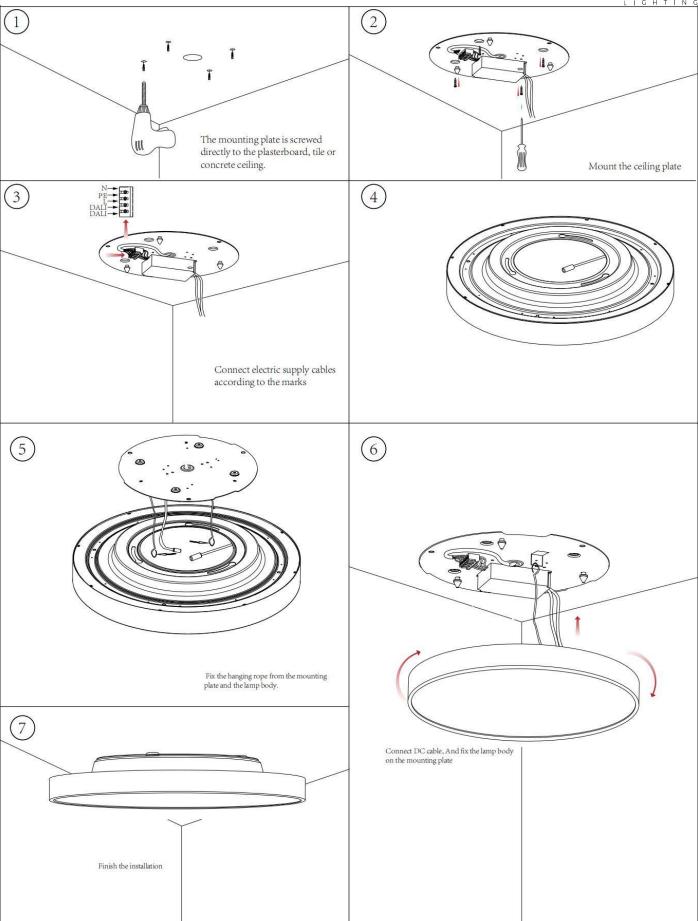

## **INDOOR / ARCHITECTURAL** LUMINAIRES / FLYING / FLYING R

## Item code 86.A007.5431.02