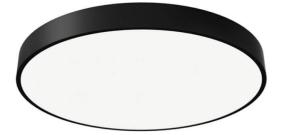

## FLYING R

Lavov architectural luminaire from the family FLYING R with a power of 80W and an optics 90 degrees beam angle with UGR19. CCT 4000K. With a total lumen output of 8000lm and an efficacy of 100lm/W . Made in Aluminium housing and PC diffuser and finished in grey color. ON-OFF driver.