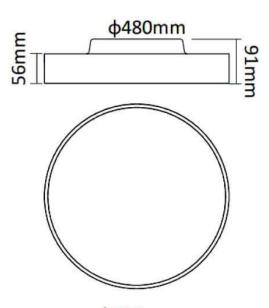

## Dimensions

**Product dimensions (mm)** 

diam 735x91 mm

## Scheme

φ735mm

| Product                    |                    |
|----------------------------|--------------------|
| Real power (W)             | 80                 |
| Real luminous flux (Lm)    | 8000               |
| Luminous efficiency (Lm/W) | 100                |
| Beam angle (º)             | 90                 |
| Colour                     | grey               |
| Chip Brand                 | Samsung            |
| Control gear included      | yes                |
| Control gear               | ON-OFF             |
| Power Factor               | >0,96              |
| Flicker Free               | yes                |
| Average life time (h)      | L80 B20, 50,000hrs |
| Colour temperature (K)     | 4000K              |
| Colour consistency (SDCM)  | SDCM<4             |
| CRI                        | 80                 |