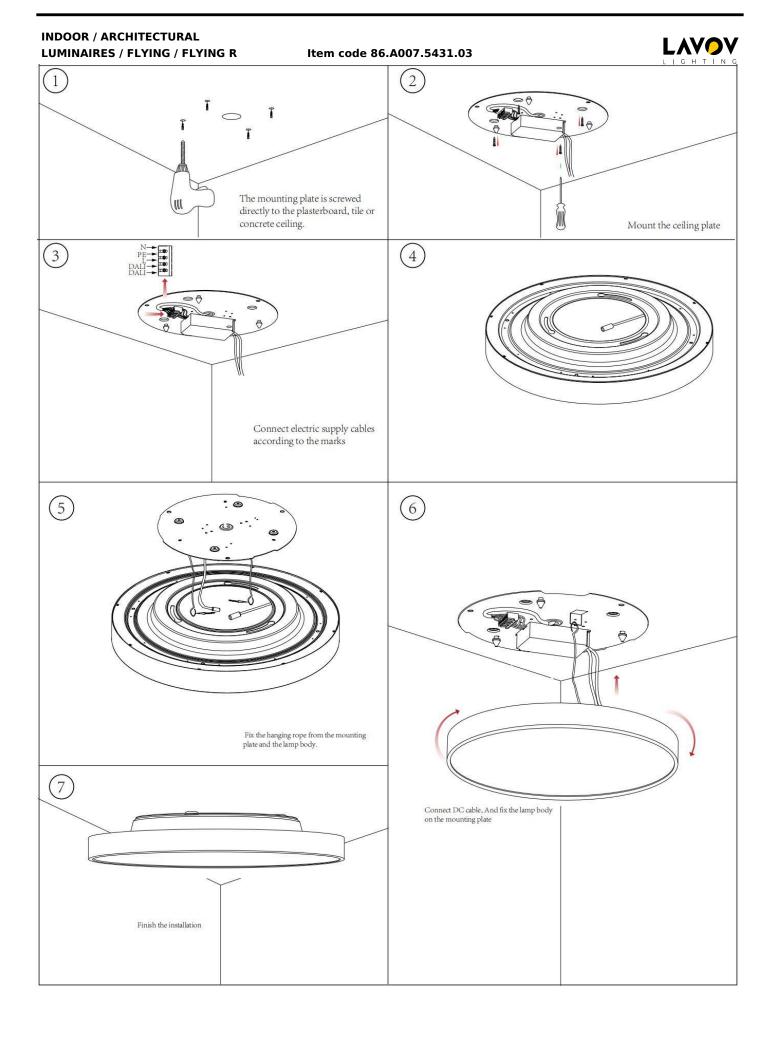

## INDOOR / ARCHITECTURAL LUMINAIRES / FLYING / FLYING R

## Item code 86.A007.5431.03

- Installation and wiring of luminaire must be in accordance with all applicable local codes.
- Installation, inspection, and maintenance of luminaires should be performed by a qualified electrician.
- DO NOT make or alter any open holes in the luminaire. Do not modify the luminaire.
- DO NOT install damaged product.
- Make sure electrical power is OFF before and during installation and maintenance.
- Make sure the equipment is properly grounded.
- Make sure the supply voltage is same as the rated fixture voltage.