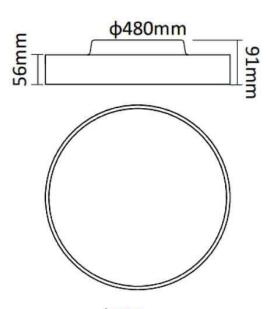

## Dimensions

**Product dimensions (mm)** 

diam 735x91 mm

## Scheme

φ735mm

| Product                    |                    |
|----------------------------|--------------------|
| Real power (W)             | 80                 |
| Real luminous flux (Lm)    | 8000               |
| Luminous efficiency (Lm/W) | 100                |
| Beam angle (º)             | 90                 |
| Colour                     | white              |
| Chip Brand                 | Samsung            |
| Control gear included      | yes                |
| Control gear               | DALI               |
| Power Factor               | >0,96              |
| Flicker Free               | yes                |
| Average life time (h)      | L80 B20, 50,000hrs |
| Colour temperature (K)     | 4000K              |
| Colour consistency (SDCM)  | SDCM<4             |
| CRI                        | 80                 |