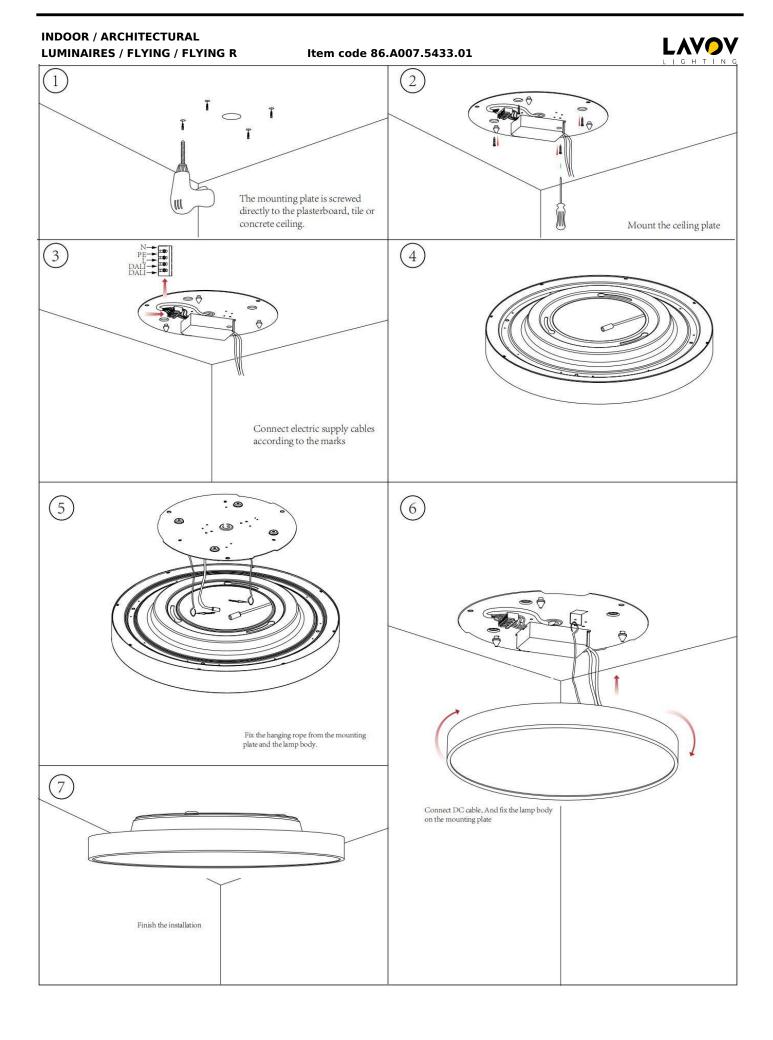

## INDOOR / ARCHITECTURAL LUMINAIRES / FLYING / FLYING R

## Item code 86.A007.5433.01

- Installation and wiring of luminaire must be in accordance with all applicable local codes.
- Installation, inspection, and maintenance of luminaires should be performed by a qualified electrician.
- DO NOT make or alter any open holes in the luminaire. Do not modify the luminaire.
- DO NOT install damaged product.
- Make sure electrical power is OFF before and during installation and maintenance.
- Make sure the equipment is properly grounded.
- Make sure the supply voltage is same as the rated fixture voltage.