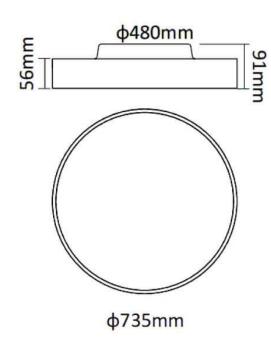

| Dimensions              |                |
|-------------------------|----------------|
| Product dimensions (mm) | diam 735x91 mm |