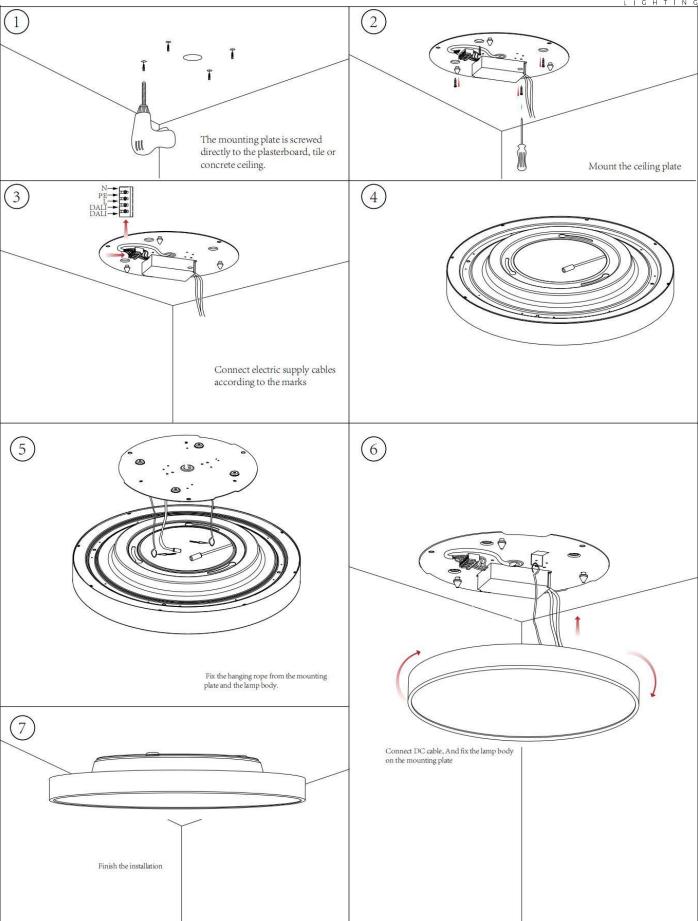

## **INDOOR / ARCHITECTURAL LUMINAIRES / FLYING / FLYING R**

## Item code 86.A007.5433.02

- Installation and wiring of luminaire must be in accordance with all applicable local codes.
- Installation, inspection, and maintenance of luminaires should be performed by a qualified electrician.
- DO NOT make or alter any open holes in the luminaire. Do not modify the luminaire.
- DO NOT install damaged product.
- Make sure electrical power is OFF before and during installation and maintenance.
- Make sure the equipment is properly grounded.
- Make sure the supply voltage is same as the rated fixture voltage.