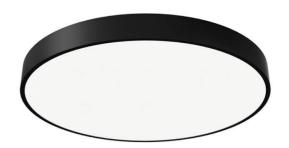

## **FLYING R**

Lavov architectural luminaire from the family FLYING R with a power of 80W and an optics 90 degrees beam angle with UGR19. CCT 4000K. With a total lumen output of 8000lm and an efficacy of 100 lm/W . Made in Aluminium housing and PC diffuser and finished in grey color. DALI driver.