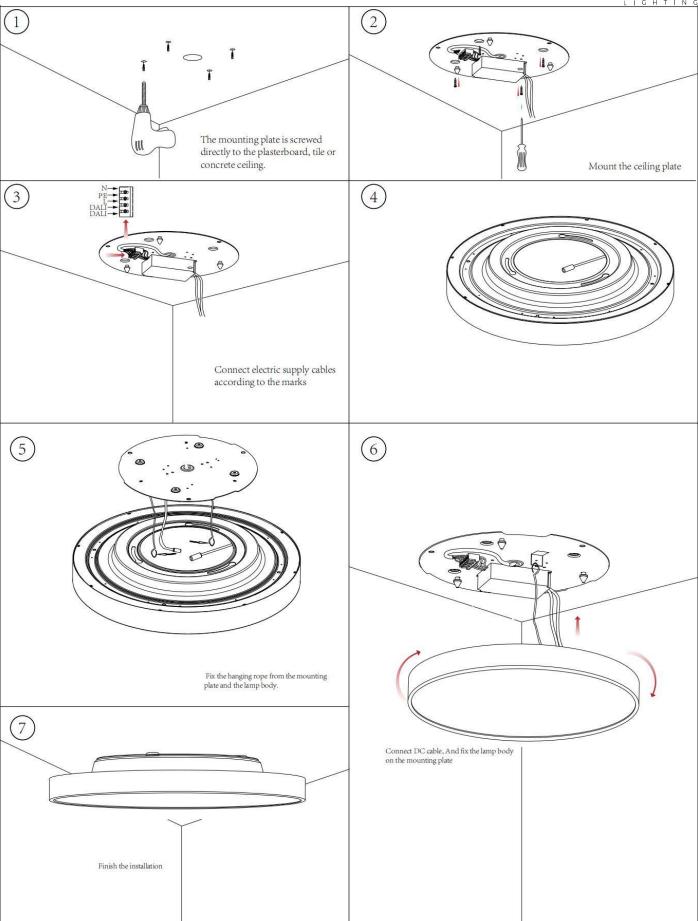

## **INDOOR / ARCHITECTURAL** LUMINAIRES / FLYING / FLYING R

## Item code 86.A007.5433.03