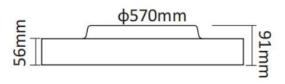

| Dimensions              |                |
|-------------------------|----------------|
| Product dimensions (mm) | diam 875x91 mm |