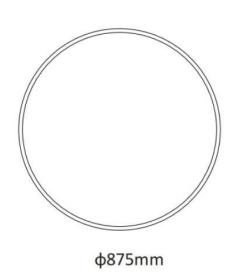

| Dimensions              |                |
|-------------------------|----------------|
| Product dimensions (mm) | diam 875x91 mm |