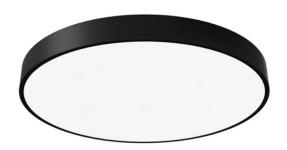

## **FLYING R**

Lavov architectural luminaire from the family FLYING R with a power of 100W and an optics 90 degrees beam angle with UGR19. CCT 3000K. With a total lumen output of 10000lm and an efficacy of 100 lm/W . Made in Aluminium housing and PC diffuser and finished in white color. ON-OFF driver.