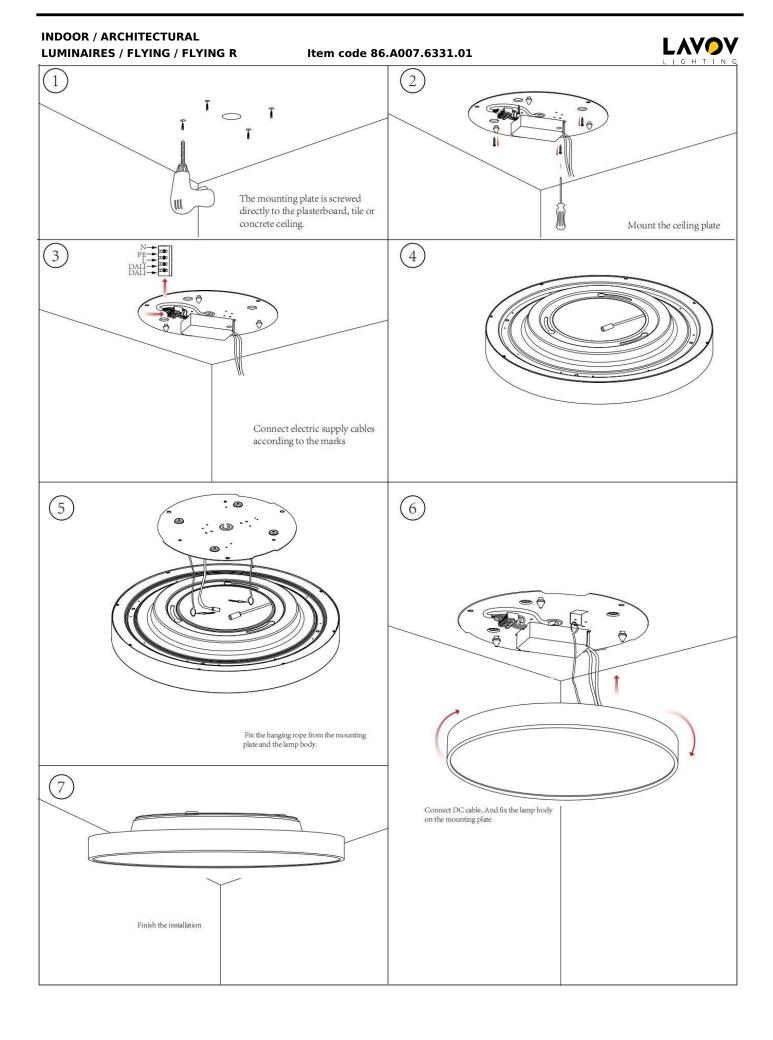

## INDOOR / ARCHITECTURAL LUMINAIRES / FLYING / FLYING R

## Item code 86.A007.6331.01

- Installation and wiring of luminaire must be in accordance with all applicable local codes.
- Installation, inspection, and maintenance of luminaires should be performed by a qualified electrician.
- DO NOT make or alter any open holes in the luminaire. Do not modify the luminaire.
- DO NOT install damaged product.
- Make sure electrical power is OFF before and during installation and maintenance.
- Make sure the equipment is properly grounded.
- Make sure the supply voltage is same as the rated fixture voltage.