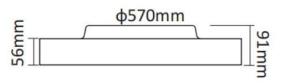

| Dimensions              |                |
|-------------------------|----------------|
| Product dimensions (mm) | diam 875x91 mm |