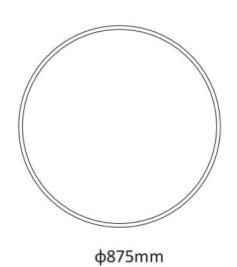

| Dimensions              |                |
|-------------------------|----------------|
| Product dimensions (mm) | diam 875x91 mm |