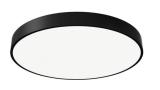

## INDOOR / ARCHITECTURAL LUMINAIRES / FLYING / FLYING R

## Item code 86.A007.6331.02

- Installation and wiring of luminaire must be in accordance with all applicable local codes.
- Installation, inspection, and maintenance of luminaires should be performed by a qualified electrician.
- DO NOT make or alter any open holes in the luminaire. Do not modify the luminaire.
- DO NOT install damaged product.
- Make sure electrical power is OFF before and during installation and maintenance.
- Make sure the equipment is properly grounded.
- Make sure the supply voltage is same as the rated fixture voltage.