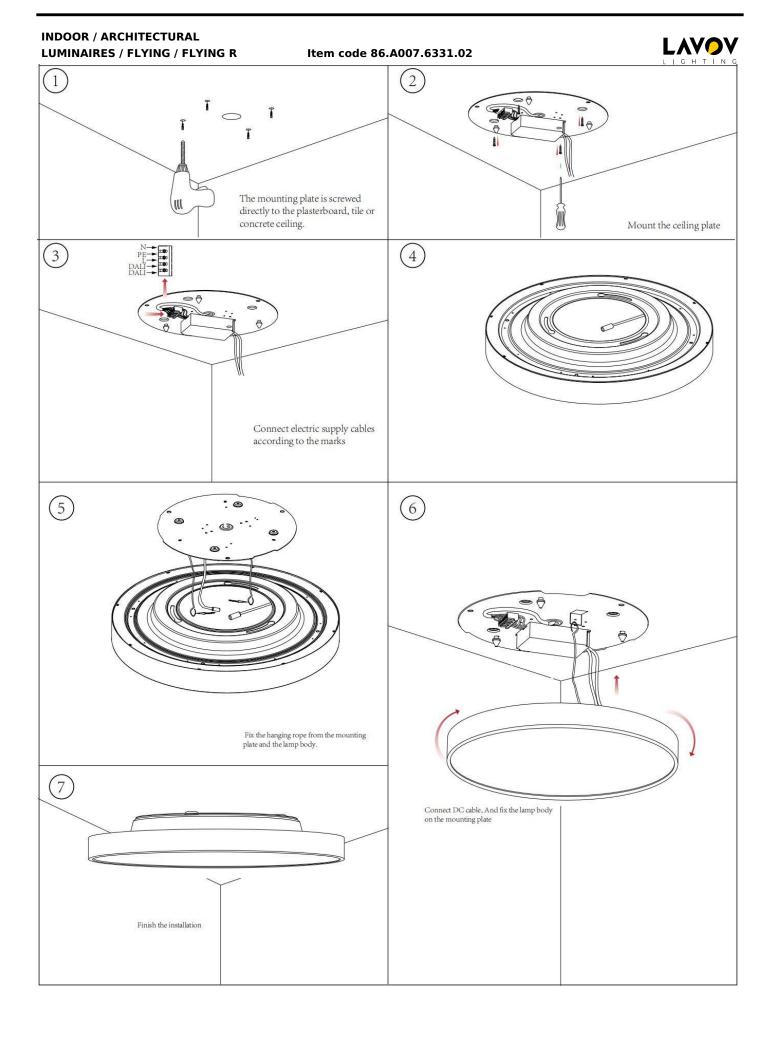

## INDOOR / ARCHITECTURAL LUMINAIRES / FLYING / FLYING R

## Item code 86.A007.6331.02

- Installation and wiring of luminaire must be in accordance with all applicable local codes.
- Installation, inspection, and maintenance of luminaires should be performed by a qualified electrician.
- DO NOT make or alter any open holes in the luminaire. Do not modify the luminaire.
- DO NOT install damaged product.
- Make sure electrical power is OFF before and during installation and maintenance.
- Make sure the equipment is properly grounded.
- Make sure the supply voltage is same as the rated fixture voltage.